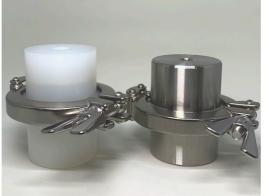

## **FEATURES**

- sanitary clamp; quickly assembled and disassembled for rapid change outs
- easy to clean
- compact design (47mmID x ca 52mm height) results in minimal liquid loss
- meets your needs of small-scale units
- available in 316L or PVDF
- optional displacer to reduce further the hold-up volume
- various connections options (hose barb, threads)

The filters cartridges that have to be utilized in the Junior housings are available in different materials (PP, PA, PE) and in micron ratings from 0.05 to 100 micron. Please consult Arranged for more details on available filter media combinations.