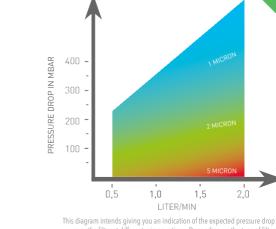

ints plagram intends giving you an indication of the expected pressure grop over the filter at different micron ratings. Depending on the type of filter media used (eg Polypropylene or Glass Fiber), the pressure drops can differ substantially, therefore the large scatter on the diagram.