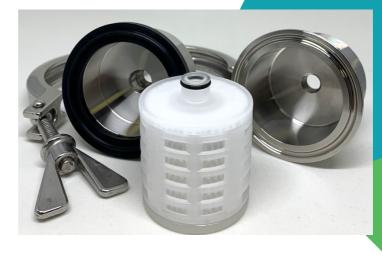

## NEW C45 FILTER HOUSING: OPTIMIZED FOR SMALL VOLUMES

Designed for simple, quick and efficient liquid filtration applications.

## **FEATURES**

- sanitary clamp; quickly assembled and disassembled for rapid change outs
- easy to clean
- compact design (47mmID x ca 52mm height) results in minimal liquid loss
- meets your needs of small-scale units
- available in 316L or PVDF
- optional displacer to reduce further the hold-up volume
- various connections options (hose barb, threads)

The filters cartridges that have to be utilized in the Junior housings are available in different materials (PP, PA, PE) and in micron ratings from 0.05 to 100 micron. Please consult Arranged for more details on available filter media combinations.